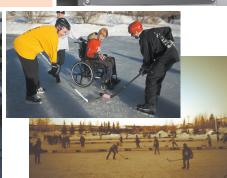

### KIMMETT CUP 6 THANK YOU!

January 18-19 - Mitford Ponds & Spray Lake Sawmills Family Sports Centre

### Over \$110,000.00 raised for Children's Wish resulting in the granting of 11 wishes!

To all of the sponsors, volunteers (over 100 of you), participants, fundraisers, donors, and fans THANK YOU from the kids! Pro H2o defeated the Hellbenders 18-15 in the competitive final while the Jets prevailed over Mid Ice Crisis in the Recreational Division Championship. Over 430 players on 48 teams scored 2348 goals and had a great day playing hockey the way it should be - on the pond. See you at "THE CUP" in 2015!